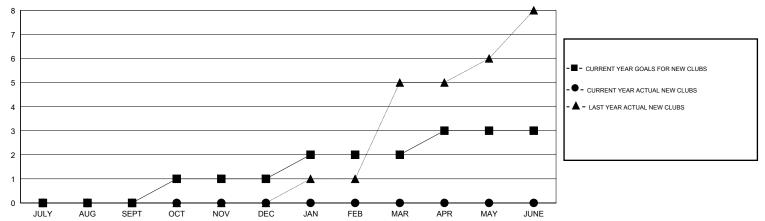

### GOALS AND ACTUAL NEW CLUBS CUMULATIVE

# **LOCATION ROMANIA**

GMT CA 4

|               |                  | Clubs             |                  |                  | Members               |                    |                                     |                    |                  |  |
|---------------|------------------|-------------------|------------------|------------------|-----------------------|--------------------|-------------------------------------|--------------------|------------------|--|
|               | RESUI            | LTS FOR 2016-2017 |                  |                  | RESULTS FOR 2016-2017 |                    |                                     |                    |                  |  |
| QUARTER       | NEW CLUB<br>GOAL | NEW CLUBS         | DROPPED<br>CLUBS | NET<br>GAIN/LOSS | QUARTER               | NEW MEMBER<br>GOAL | CHARTER AND<br>NEW MEMBERS<br>ADDED | DROPPED<br>MEMBERS | NET<br>GAIN/LOSS |  |
| JULY/AUG/SEPT | 0                | 0                 | 0                | 0                | JULY/AUG/SEPT         | -20                | 13                                  | 21                 | -8               |  |
| OCT/NOV/DEC   | 1                | 0                 | 0                | 0                | OCT/NOV/DEC           | 40                 | 29                                  | 39                 | -10              |  |
| JAN/FEB/MAR   | 1                | 0                 | 0                | 0                | JAN/FEB/MAR           | 50                 | 0                                   | 0                  | 0                |  |
| APR/MAY/JUNE  | 1                | 0                 | 0                | 0                | APR/MAY/JUNE          | 0                  | 0                                   | 0                  | 0                |  |