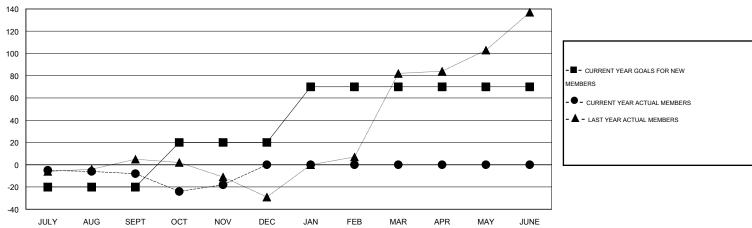

#### GOALS AND ACTUAL MEMBERS CUMULATIVE

| DROPPED CLUBS: 0 |    | 14 CLUBS OF 65 ADDED 1 OR MORE | GENDER DISTRIBUTION   |                              |           |
|------------------|----|--------------------------------|-----------------------|------------------------------|-----------|
|                  |    | NEW MEMBERS                    | MALE<br>FEMALE        | 762 (58.08%)<br>550 (41.92%) |           |
| DROPPED MEMBERS  |    |                                |                       |                              |           |
| DECEASED         | 2  | CLICK HERE FOR HEALTH          |                       |                              | 444       |
| CLUB CANCELLED   | 0  | ASSESSMENT DATA                | FAMILY UNIT MEMBERS   |                              | 141<br>69 |
| OTHER            | 58 |                                | HEAD OF HOUSEHOLD     |                              |           |
| TOTAL            | 60 |                                | NON-HEAD OF HOUSEHOLD |                              |           |

# **LOCATION ROMANIA**

GMT CA 4

|               |                  | Clubs             |                  |                  | Members               |                    |                                     |                    |                  |  |
|---------------|------------------|-------------------|------------------|------------------|-----------------------|--------------------|-------------------------------------|--------------------|------------------|--|
|               | RESUI            | LTS FOR 2016-2017 |                  |                  | RESULTS FOR 2016-2017 |                    |                                     |                    |                  |  |
| QUARTER       | NEW CLUB<br>GOAL | NEW CLUBS         | DROPPED<br>CLUBS | NET<br>GAIN/LOSS | QUARTER               | NEW MEMBER<br>GOAL | CHARTER AND<br>NEW MEMBERS<br>ADDED | DROPPED<br>MEMBERS | NET<br>GAIN/LOSS |  |
| JULY/AUG/SEPT | 0                | 0                 | 0                | 0                | JULY/AUG/SEPT         | -20                | 13                                  | 21                 | -8               |  |
| OCT/NOV/DEC   | 1                | 0                 | 0                | 0                | OCT/NOV/DEC           | 40                 | 29                                  | 39                 | -10              |  |
| JAN/FEB/MAR   | 1                | 0                 | 0                | 0                | JAN/FEB/MAR           | 50                 | 0                                   | 0                  | 0                |  |
| APR/MAY/JUNE  | 1                | 0                 | 0                | 0                | APR/MAY/JUNE          | 0                  | 0                                   | 0                  | 0                |  |